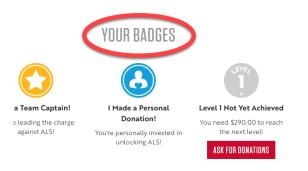

2

As you fundraise, you collect fundraising badges to celebrate your achievements along the way!

4

You can also view and export a list of your donors by clicking "**download**" as well as send a message thanking them for their donation by clicking on "**thank all**"! You can also thank you donors individually by using the **actions** as shown below.