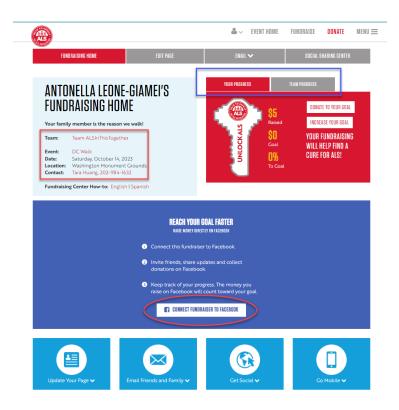

3

In the center of the **Fundraising Home** page, you will see the following options to assist with your fundraising:

- **Connect Fundraiser to Facebook** connect your fundraising page to Facebook for quick and easy fundraising!
- Update Your Page personalize your fundraising page with a picture and personal message to
  engage donors. You can even create a personal URL! Note: if you have participated previously,
  your Participant Center will already be updated with any edits you made to your story or
  picture.
- Email Friends and Family use the email center to ask for donations and thank your donors! You can also copy a template and send from your own email client if you prefer.
- Get Social Share your fundraising page on social for greater impact and reach!
- Go Mobile Download the ALS Walk mobile app to fundraise from the palm of your hand!