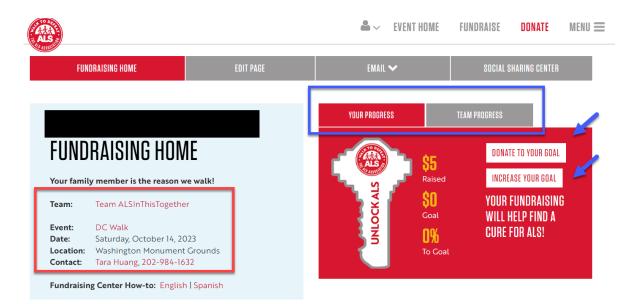

Once you have logged in, you will be brought to your **Fundraising Home** where you can see important event details such as the **event name**, **date**, **location**, **and event contact**. You will also see **team name** (only if you're on a team) as well as your **individual progress** towards your fundraising goal **and team progress** (if you're on a team).

This section also provides the opportunity to make a self-donation by **donating to your goal** as well as the ability to **increase your goal**. A self-donation is a strong way to demonstrate that you're committed to fundraising and can set the stage for others to donate to you! **Tip:** Consider increasing your goal as you reach fundraising milestones to show your donors that you're still actively fundraising and need support!