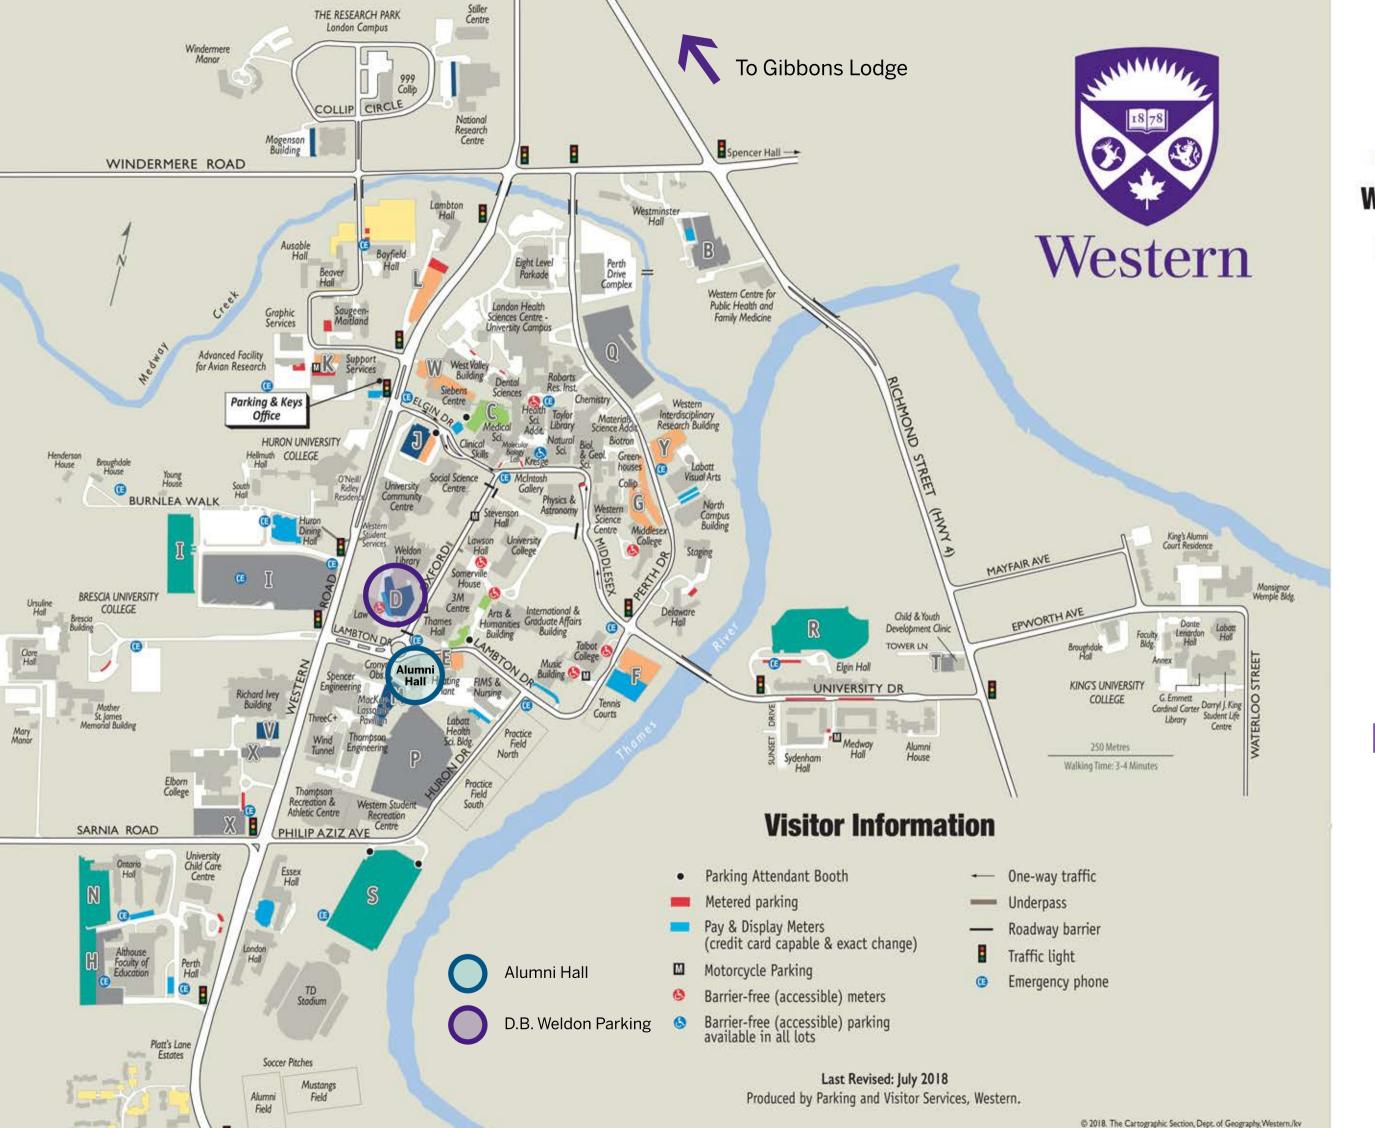

## PARKING **INFO Western Parking Permits** CORE PARKING K Support Services E Upper Heating (Reserved permits only) L Lambton F Talbot W Siebens (Reserved permits only) **G** Middlesex J Social Science Y Visual Arts (Reserved permits only) PERIMETER PARKING **Q** Chemistry **B** Westminster H Althouse T Tower Lane I Springett X Elborn College P South Valley

## STUDENT PARKING R Medway H Althouse IP S Huron Flats I Springett N Ontario

VISITOR PARKING D D.B. Weldon M Alumni / Thompson V Ivey (RESTRICTED PARKING) Social Science

PATIENT LOTS

C Medical Science

Plus Fowler Clinic (Kent Dr.)

UNIVERSITY APARTMENT PARKING

An apartment permit is required.

œ

WEEKEND FREE PARKING

Lots identified by the IP icon have free parking from Fridays at 5pm to Mondays at 7am. \*\*The Siebens free parking begins Fridays at 7pm.