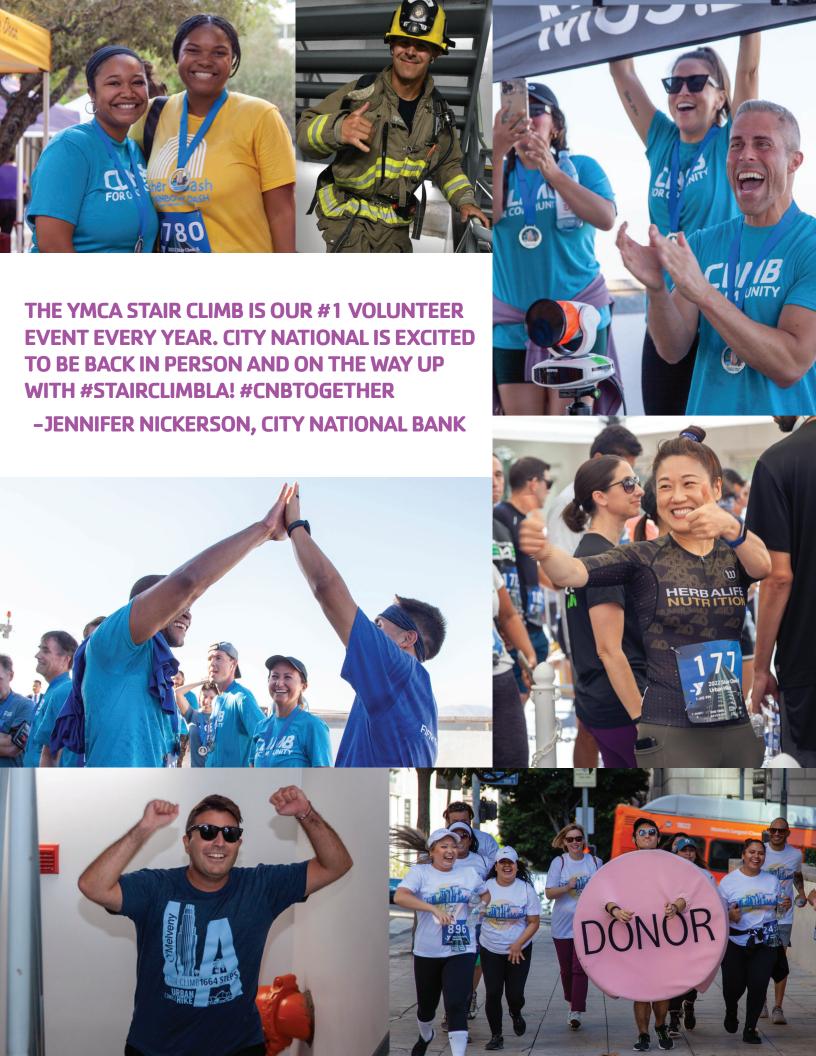

# **EVENT DESCRIPTION**

Step up for the community – 1,664 times to be exact! At 75 floors, the US Bank Tower is home to the tallest stairwell west of the Mississippi, and on Friday, Sept. 29, 2023, thousands will race or walk up the 75 stories to support YMCA programming. After reaching the top, your climbers will enjoy breathtaking views of Los Angeles before taking the elevator down to street level, where a block party will be awaiting, complete with food, activities, music, and a beer garden.

# **SPONSOR HIGHLIGHTS**

### **SPONSOR HIGHLIGHTS INCLUDE:**

- Marketing opportunities & brand exposure
- Employee participation & engagement
- VIP start time for large groups
- Product sampling @ booth space
- Year-round community involvement

### **EACH PARTICIPANT RECEIVES:**

- 1 T-Shirt
- 1 Finisher's medal
- 1 Beer Garden ticket
- 1 Reusable Goodie Bag
- Access to incredible views of Los Angeles

Consult the benefits chart to find a level that works for you — custom levels also are available.